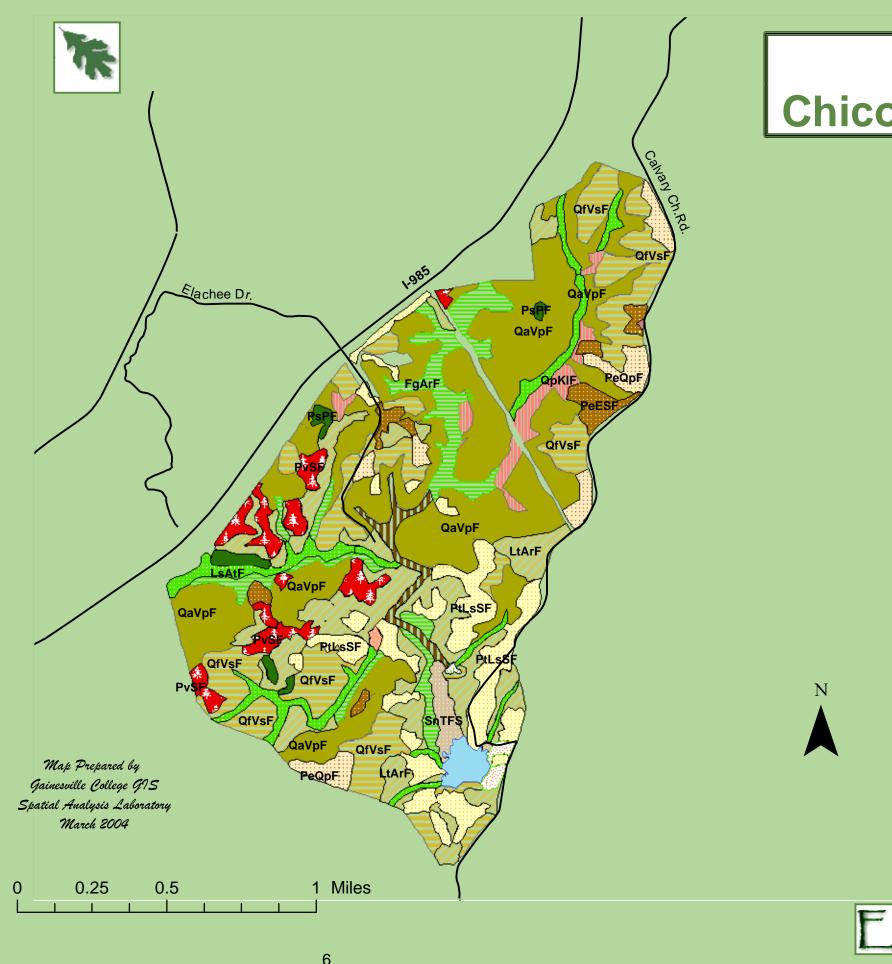

## **Plant Associations Chicopee Woods Nature Preserve**

Data Collected by Tom Govus

## Plant Associations

Submontane cold-deciduous forests Piedmont Dry-Mesic Oak - Hickory Forest Chestnut Oak Forest (Xeric Ridge Type) Interior Southern Red Oak - White Oak Forest Piedmont Basic Mesic Mixed Hardwood Forest LtArF Successional Tuliptree - Hardwood Forest Temporarily flooded cold-deciduous forests Piedmont Small Stream Sweetgum Forest Mixed needle-leaved evergreen cold-deciduous forest PeQpF Southern Blue Ridge Escarpment Shortleaf Pine - Oak Forest Temporarily flooded mixed needle-leaved evergreen -

cold-deciduous forest Loblolly Pine - Tuliptree Successional Bottomland Forest

Rounded-crowned temperate needle-leaved evergreen forests Successional Loblolly Pine Forest Virginia Pine Successional Forest Shortleaf Pine Early-Successional Forest

Planted temperate needle-leaved evergreen forest White Pine Plantation

Temporarily flooded cold-deciduous shrubland SnRFS Black Willow Riverbank Shrubland

Temperate cold-deciduous shrubland

Seasonally flooded temperate grassland

Medium-tall sod temperate grassland

Cultivated Meadow