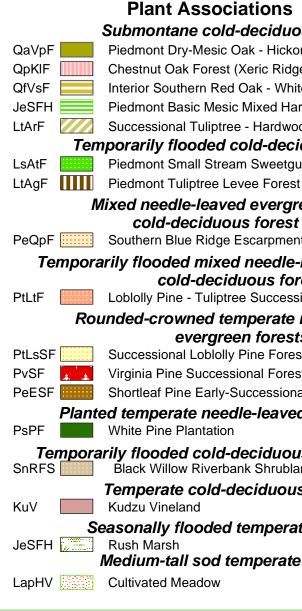

## **Plant Associations Chicopee Woods Nature Preserve**

Data Collected by Tom Govus

## Plant Associations

Submontane cold-deciduous forests Piedmont Dry-Mesic Oak - Hickory Forest Chestnut Oak Forest (Xeric Ridge Type) Interior Southern Red Oak - White Oak Forest Piedmont Basic Mesic Mixed Hardwood Forest LtArF Successional Tuliptree - Hardwood Forest Temporarily flooded cold-deciduous forests Piedmont Small Stream Sweetgum Forest Mixed needle-leaved evergreen cold-deciduous forest PeQpF Southern Blue Ridge Escarpment Shortleaf Pine - Oak Forest Temporarily flooded mixed needle-leaved evergreen -

cold-deciduous forest Loblolly Pine - Tuliptree Successional Bottomland Forest

Rounded-crowned temperate needle-leaved evergreen forests Successional Loblolly Pine Forest Virginia Pine Successional Forest Shortleaf Pine Early-Successional Forest

Planted temperate needle-leaved evergreen forest White Pine Plantation

Temporarily flooded cold-deciduous shrubland SnRFS Black Willow Riverbank Shrubland

Temperate cold-deciduous shrubland

Seasonally flooded temperate grassland

Medium-tall sod temperate grassland

Cultivated Meadow